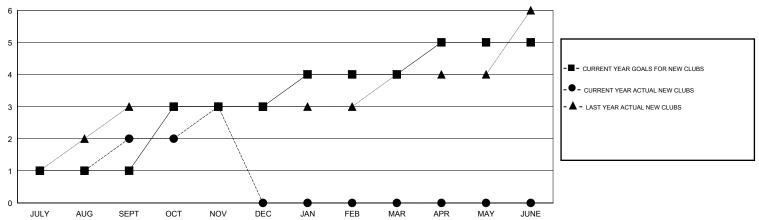

## LOCATION HONG KONG, CHINA

GMT CA 5

| Clubs         |                  |                  |                  |                  | Members               |                    |                                     |                    |                  |  |
|---------------|------------------|------------------|------------------|------------------|-----------------------|--------------------|-------------------------------------|--------------------|------------------|--|
|               | RESUL            | TS FOR 2016-2017 |                  |                  | RESULTS FOR 2016-2017 |                    |                                     |                    |                  |  |
| QUARTER       | NEW CLUB<br>GOAL | NEW CLUBS        | DROPPED<br>CLUBS | NET<br>GAIN/LOSS | QUARTER               | NEW MEMBER<br>GOAL | CHARTER AND<br>NEW MEMBERS<br>ADDED | DROPPED<br>MEMBERS | NET<br>GAIN/LOSS |  |
| JULY/AUG/SEPT | 1                | 2                | 0                | 2                | JULY/AUG/SEPT         | 80                 | 154                                 | 104                | 50               |  |
| OCT/NOV/DEC   | 2                | 1                | 0                | 1                | OCT/NOV/DEC           | 100                | 56                                  | 24                 | 32               |  |
| JAN/FEB/MAR   | 1                | 0                | 0                | 0                | JAN/FEB/MAR           | 80                 | 0                                   | 0                  | 0                |  |
| APR/MAY/JUNE  | 1                | 0                | 0                | 0                | APR/MAY/JUNE          | 60                 | 0                                   | 0                  | 0                |  |

### GOALS AND ACTUAL NEW CLUBS CUMULATIVE