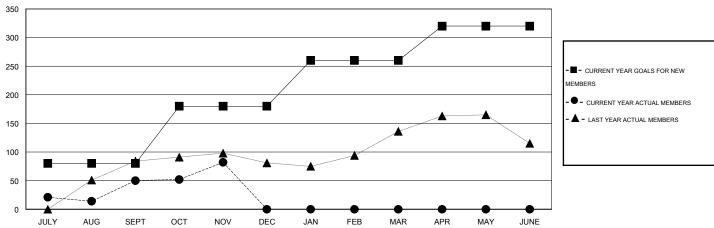

## LOCATION HONG KONG, CHINA

GMT CA 5

| Clubs         |                  |                  |                  |                  | Members               |                    |                                     |                    |                  |  |
|---------------|------------------|------------------|------------------|------------------|-----------------------|--------------------|-------------------------------------|--------------------|------------------|--|
|               | RESUL            | TS FOR 2016-2017 |                  |                  | RESULTS FOR 2016-2017 |                    |                                     |                    |                  |  |
| QUARTER       | NEW CLUB<br>GOAL | NEW CLUBS        | DROPPED<br>CLUBS | NET<br>GAIN/LOSS | QUARTER               | NEW MEMBER<br>GOAL | CHARTER AND<br>NEW MEMBERS<br>ADDED | DROPPED<br>MEMBERS | NET<br>GAIN/LOSS |  |
| JULY/AUG/SEPT | 1                | 2                | 0                | 2                | JULY/AUG/SEPT         | 80                 | 154                                 | 104                | 50               |  |
| OCT/NOV/DEC   | 2                | 1                | 0                | 1                | OCT/NOV/DEC           | 100                | 56                                  | 24                 | 32               |  |
| JAN/FEB/MAR   | 1                | 0                | 0                | 0                | JAN/FEB/MAR           | 80                 | 0                                   | 0                  | 0                |  |
| APR/MAY/JUNE  | 1                | 0                | 0                | 0                | APR/MAY/JUNE          | 60                 | 0                                   | 0                  | 0                |  |

#### GOALS AND ACTUAL MEMBERS CUMULATIVE

| DROPPED CLUBS: 0 |     | 53 CLUBS OF 82 ADDED 1 OR MORE | GENDER DISTRIBUTION   |                                |          |
|------------------|-----|--------------------------------|-----------------------|--------------------------------|----------|
|                  |     | NEW MEMBERS                    | MALE<br>FEMALE        | 1,511 (72.82%)<br>564 (27.18%) |          |
| DROPPED MEMBERS  |     |                                | FEMALE                | 304 (27.1070)                  |          |
| DECEASED         | 1   | CLICK HERE FOR HEALTH          |                       |                                | 65       |
| CLUB CANCELLED   | 0   | ASSESSMENT DATA                | FAMILY UNIT MEMBERS   |                                |          |
| OTHER            | 127 |                                | HEAD OF HOUSEHOLD     |                                | 26<br>39 |
| TOTAL            | 128 |                                | NON-HEAD OF HOUSEHOLD |                                |          |